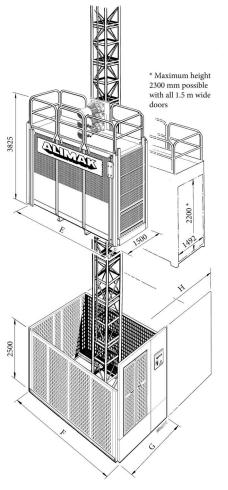

1. Increased lifting height on request

Safety device type GFD

| CAR DIMENSIONS              |    | INTERNAL    | EXTERNAL        |
|-----------------------------|----|-------------|-----------------|
| Width                       | mm | 1500        |                 |
| Length / (E)                | mm | 3200        | 3320            |
| Height                      | mm | 2300        |                 |
| Sliding door opening, W × H | mm | 1500 × 2200 | or 2500 × 20001 |

P/N

1. Width 2500 mm applies to cars with a third vertical door, (location C)

| ELECTRICAL DATA <sup>1</sup>  |      |                                 |
|-------------------------------|------|---------------------------------|
| Power supply range            |      | 400-500 V, 50 or 60 Hz, 3 Phase |
| At 400 V / 50 Hz:2            |      |                                 |
| Power supply fuses            | A~   | 100 or 125 alternatively        |
| Triple motor machinery        | kW   | 3 × 11                          |
| Starting current (fuse 100 A) | A~   | 104                             |
| (fuse 125 A)                  |      | 126                             |
| Power consumpt. (fuse 100 A)  | kVA~ | 62                              |
| (fuse 125 A)                  |      | 76                              |
| Power cable guiding system    |      | Cable trolley                   |
|                               |      |                                 |

## TRANSPORT DIMENSIONS

| Base unit incl. ground enclos | ure |                   |
|-------------------------------|-----|-------------------|
| Length (F)                    | mm  | 3820 <sup>1</sup> |
| Maximum height                | mm  | 3100              |

Add additional 100 mm if accessories for pipe support equipment are added 1.

| ENCLOSURE WIDTH              |    | SINGLE (G) | DUAL (H) |
|------------------------------|----|------------|----------|
| Standard doors               | mm | 2550       | 4280     |
| Additional door (location C) | mm | 2600       | 4380     |